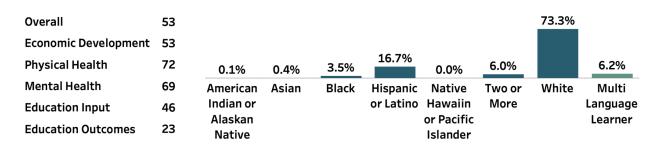

on Rate | 4.52        | 1.56           | 100  |
| Drug and Medicine Overdose Rate   | 34.95       | 38.3           | 37   |
| State Expenditures                | \$8,084     | \$7,426        | 50   |
| Local Expenditures                | \$1,622     | \$2,459        | 76   |
| Federal Expenditures              | \$2,632     | \$2,460        | 58   |
| Teacher Vacancy Rate              | 1.55%       | 3.43%          | 21   |
| Math Proficiency                  | 56.7%       | 33.1%          | 8    |
| 3rd Grade Reading Proficiency     | 51.8%       | 46.4%          | 22   |
| % Meeting ACT Benchmark           | 10.7%       | 15.8%          | 46   |
| High School Graduation Rate       | 88.1%       | 86.4%          | 39   |

## **Ranking Summary**

## **Public School Student Demographics**