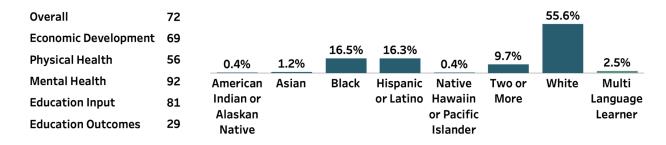

on Rate | 1.01        | 1.56           | 50   |
| Drug and Medicine Overdose Rate   | 36.31       | 38.3           | 39   |
| State Expenditures                | \$6,787     | \$7,426        | 97   |
| Local Expenditures                | \$1,904     | \$2,459        | 54   |
| Federal Expenditures              | \$2,028     | \$2,460        | 87   |
| Teacher Vacancy Rate              | 1.39%       | 3.43%          | 19   |
| Math Proficiency                  | 44.0%       | 33.1%          | 27   |
| 3rd Grade Reading Proficiency     | 47.2%       | 46.4%          | 36   |
| % Meeting ACT Benchmark           | 10.8%       | 15.8%          | 42   |
| High School Graduation Rate       | 88.5%       | 86.4%          | 35   |

## **Ranking Summary**

## **Public School Student Demographics**